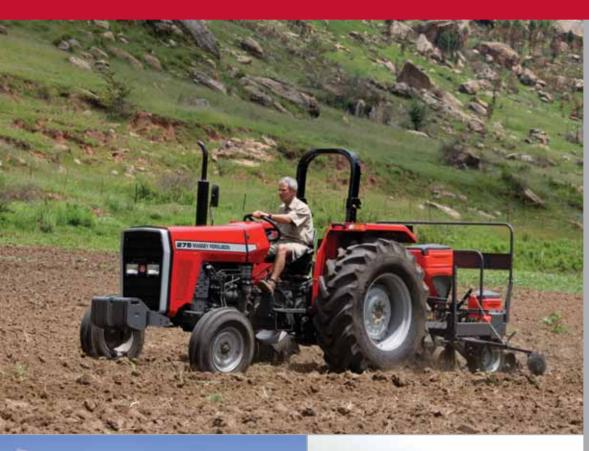

## Rugged strength and ultimate reliability

- 75 hp, 2 and 4-wheel drive versions
- Powerful, high torque engines
- Efficient Centre Shift Transmissions with logical and progressive gear sequence
- Simple PTO System provides excellent power transfer
- Efficient, easy-to-operate Ferguson 3-point linkage system
- Powerful external hydraulic system
- Large comfortable operator area, Simple well-positioned mechanical controls
- Easy access for servicing and maintenance
- Unrivalled local Customer Support